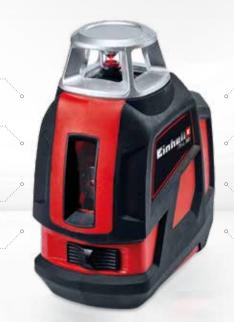

# PUT YOUR IDEAS ON THE WALL WITH PRECISION.

WITH CROSS LASER LEVELS BY EINHELL, COMPLEX OBJECT ALIGNMENT IS A THING OF THE PAST.

Uniform alignment and diagonal placement of objects, mounting of objects at the same height or alignment of objects at the same height in the room are child's play when you use the cross laser levels by Einhell.

# **EINHELL CROSS LASER LEVELS**

Put your ideas into practice and give your creativity free rein with our handy 360° cross laser level TE-LL 360.

# **360° CROSS LASER LEVEL**

# **TE-LL 360**

Simple projection of a laser cross

Simple projection of a horizontal or vertical laser line

Horizontal 360° line for easy alignment of objects in a room

Incl. height-adjustable wall bracket