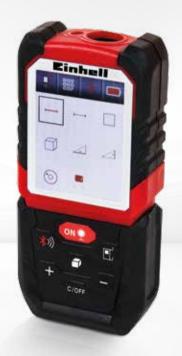

# **EINHELL** LASER DISTANCE METERS

The laser distance meter TE-LD 60 takes extremely accurate distance measurements. The measuring range is 0.05 m - 60 m. The results can be sent via Bluetooth® for processing on the mobile app. Thanks to the laser technology the measuring accuracy is +/- 2 mm/m regardless of the distance. Therefore, the laser distance meters totally eliminate the need for a folding ruler.

## LASER DISTANCE METER

## **TE-LD 60**

Simple and precise measurement of distances up to 60 m

Simple measurement, addition and subtraction of distances, areas and volumes

User-friendly documentation of measurement results via Bluetooth® using the Einhell Measure Assistant App

Pythagoras function: Indirect measurement of lengths and heights in places that are difficult or impossible to access

The last 20 measurement results are automatically saved

Min/max function for continuous measurements

Safety function: Laser radiation only with repeated power-up

Stop plate for taking measurements from corners

Pitch function: Highly precise determination of predefined distances

Simple measurement of areas, e.g. to determine the amount of wall paint needed.