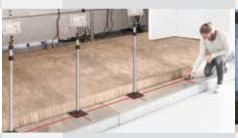

# JUST SWITCH ON, TAKE MEASURE-MENTS, DONE.

IDEAL FOR ANYONE WHO WANTS TO QUICKLY TAKE RELIABLE PRECISE MEASUREMENTS.

Our laser distance meters feature the latest laser technology and deliver outstanding reliability and precision.

# **EINHELL** LASER DISTANCE METERS

The laser distance meter TE-LD 60 takes extremely accurate distance measurements. The measuring range is 0.05 m - 60 m. The results can be sent via Bluetooth® for processing on the mobile app. Thanks to the laser technology the measuring accuracy is +/- 2 mm/m regardless of the distance. Therefore, the laser distance meters totally eliminate the need for a folding ruler.

#### Working range up to 60 m

The laser distance meters have different working ranges, so that you have the right device to meet your exact needs.