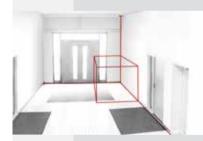

#### Pythagoras function

Indirect measurement of lengths and heights simply by aiming at measurement points - ideal for taking measurements in places that are difficult or impossible to access.

Pythagoras function: Indirect measurement of lengths and heights in places that are difficult or impossible to access

The last 20 measurement results are automatically saved

Min/max function for continuous measurements

Ability to create predefined uniform spacing using the pitch function, e.g. for determining the correct spacing between fence or railing posts.

Indirect determination of heights and lengths in places that are difficult or impossible to access using the Pythagoras function.