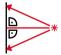

#### Multiple measurement references

Exact placement of the device along edges for precise measurement data acquisition even in tight spaces or difficult work environments.

Safety function: Laser radiation only with repeated power-up

Stop plate for taking measurements from corners

Pitch function: Highly precise determination of predefined distances

Simple measurement of areas, e.g. to determine the amount of wall paint needed.