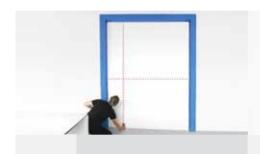

#### Pythagoras function

Indirect measurement of lengths and heights simply by aiming at measurement points - ideal for taking measurements in places that are difficult or impossible to access.

Pythagoras function: Indirect measurement of lengths and heights in places that are difficult or impossible to access

The last 20 measurement results are automatically saved

Min/max function for continuous measurements

Ability to create predefined uniform spacing using the pitch function, e.g. for determining the correct spacing between fence or railing posts.

Indirect determination of heights and lengths in places that are difficult or impossible to access using the Pythagoras function.