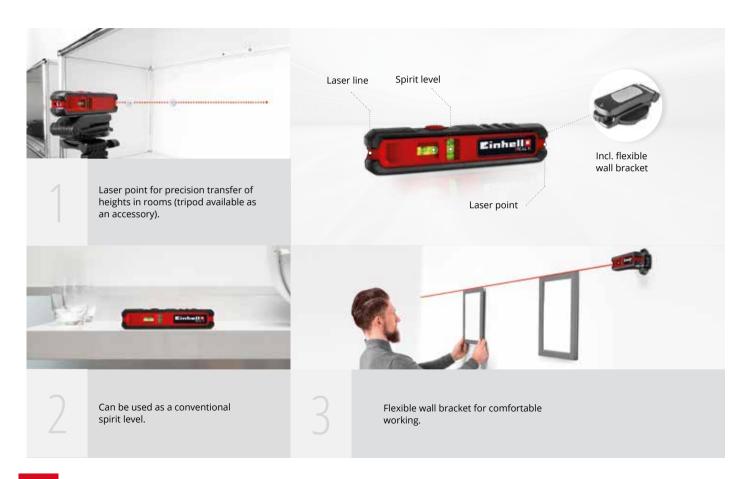

#### **HANDY**

The pocket-size TC-LL 1 combines a conventional spirit level with a line laser.

#### **VERSATILE**

The included wall bracket gives you the flexibility to align the TC-LL 1 to meet the application needs.

# THE COMPACT LASER LEVELLING.

THE LASER LEVELLING TC-LL 1 CONTAINS A SPIRIT LEVEL AND A LINE LASER IN A SINGLE UNIT.

Operation of the TC-LL 1 could not be easier. It is the ideal tool for the home handyman to perform a multitude of tasks around the house. It can be used for example positioning wall sockets, cabinets and switches at the same height or hang pictures in the staircase so that they are mounted parallel with the incline.

## TC-LL 1

The laser levelling TC-LL 1 combines a conventional spirit level with a line laser. It projects laser lines which are exactly horizontal, vertical or diagonal. The compact laser levelling easily fits into your pocket, so that you always have it to hand. Like a conventional spirit level, the TC-LL 1 has two bubble tubes which the home handyman can use to project a horizontal, vertical or diagonal laser line on the wall with an accuracy of +/- 0.5 mm/m. The laser levelling TC-LL 1 projects laser lines up to a distance of 5 m and laser points up to a distance of 20 m.