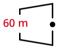

# **EINHELL** LASER DISTANCE METERS

The laser distance meter TE-LD 60 takes extremely accurate distance measurements. The measuring range is 0.05 m - 60 m. The results can be sent via Bluetooth® for processing on the mobile app. Thanks to the laser technology the measuring accuracy is +/- 2 mm/m regardless of the distance. Therefore, the laser distance meters totally eliminate the need for a folding ruler.

#### Working range up to 60 m

The laser distance meters have different working ranges, so that you have the right device to meet your exact needs.