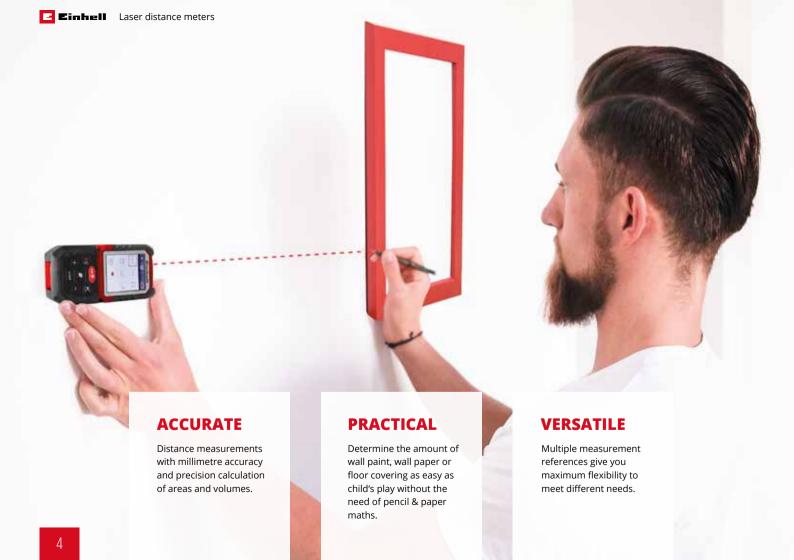

# JUST SWITCH ON, TAKE MEASURE-MENTS, DONE.

IDEAL FOR ANYONE WHO WANTS TO QUICKLY TAKE RELIABLE PRECISE MEASUREMENTS.

Our laser distance meters feature the latest laser technology and deliver outstanding reliability and precision.

# **EINHELL** LASER DISTANCE METERS

The laser distance meter TE-LD 60 takes extremely accurate distance measurements. The measuring range is 0.05 m - 60 m. The results can be sent via Bluetooth® for processing on the mobile app. Thanks to the laser technology the measuring accuracy is +/- 2 mm/m regardless of the distance. Therefore, the laser distance meters totally eliminate the need for a folding ruler.