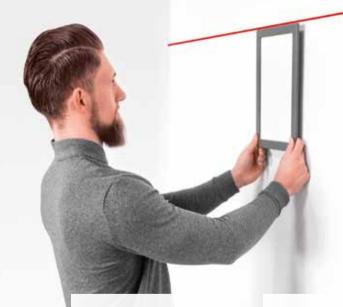

# THE COMPACT LASER LEVELLING.

THE LASER LEVELLING TC-LL 1 CONTAINS A SPIRIT LEVEL AND A LINE LASER IN A SINGLE UNIT.

Operation of the TC-LL 1 could not be easier. It is the ideal tool for the home handyman to perform a multitude of tasks around the house. It can be used for example positioning wall sockets, cabinets and switches at the same height or hang pictures in the staircase so that they are mounted parallel with the incline.