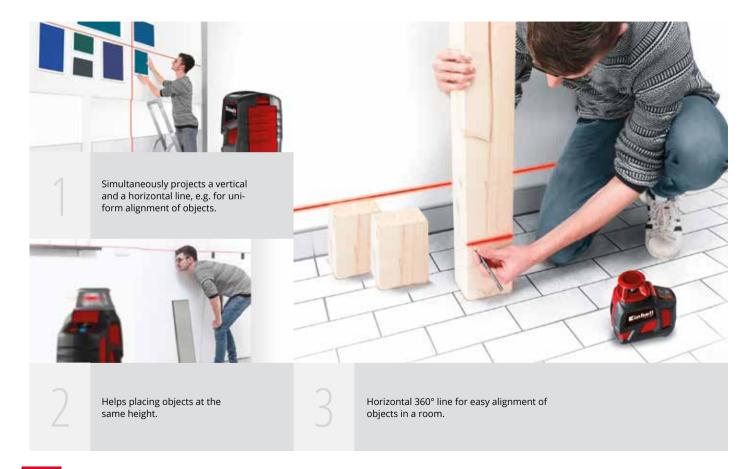

# PUT YOUR IDEAS ON THE WALL WITH PRECISION.

WITH CROSS LASER LEVELS BY EINHELL, COMPLEX OBJECT ALIGNMENT IS A THING OF THE PAST.

Uniform alignment and diagonal placement of objects, mounting of objects at the same height or alignment of objects at the same height in the room are child's play when you use the cross laser levels by Einhell.

#### Laser cross

Projection of a laser cross makes it easy to align objects.

#### Vertical or horizontal laser line

Projection of an exact straight horizontal and/or vertical laser line.

# **TE-LL 360**

Simple projection of a laser cross

Simple projection of a horizontal or vertical laser line

Horizontal 360° line for easy alignment of objects in a room

Incl. height-adjustable wall bracket