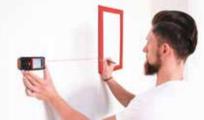

# **EINHELL** LASER DISTANCE METERS

The laser distance meter TE-LD 60 takes extremely accurate distance measurements. The measuring range is 0.05 m - 60 m. The results can be sent via Bluetooth® for processing on the mobile app. Thanks to the laser technology the measuring accuracy is +/- 2 mm/m regardless of the distance. Therefore, the laser distance meters totally eliminate the need for a folding ruler.

#### Distances, areas, volumes

Distances, areas and volumes can be easily determined and simultaneously added and subtracted.

Continuous measurements for performing uninterrupted distance measurement using the min/ max function.

Simple measurement of distances, e.g. to determine the amount of skirting boards needed.

Simple measurement of volumes, e.g. to determine room volumes for HVAC systems.