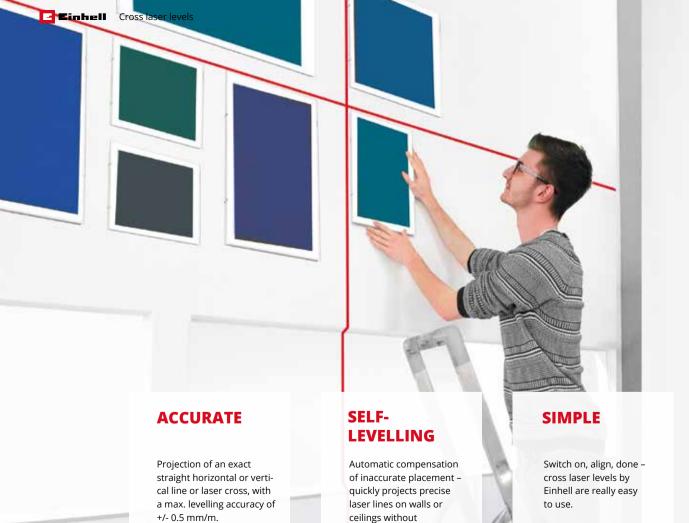

# PUT YOUR IDEAS ON THE WALL WITH PRECISION.

WITH CROSS LASER LEVELS BY EINHELL, COMPLEX OBJECT ALIGNMENT IS A THING OF THE PAST.

Uniform alignment and diagonal placement of objects, mounting of objects at the same height or alignment of objects at the same height in the room are child's play when you use the cross laser levels by Einhell.

#### Laser cross

Projection of a laser cross makes it easy to align objects.

#### Self-levelling

The laser cross is accurately aligned with a precision of max. +/- 0.5 mm/m using the self-levelling function.

#### Vertical or horizontal laser line

Projection of an exact straight horizontal and/or vertical laser line.