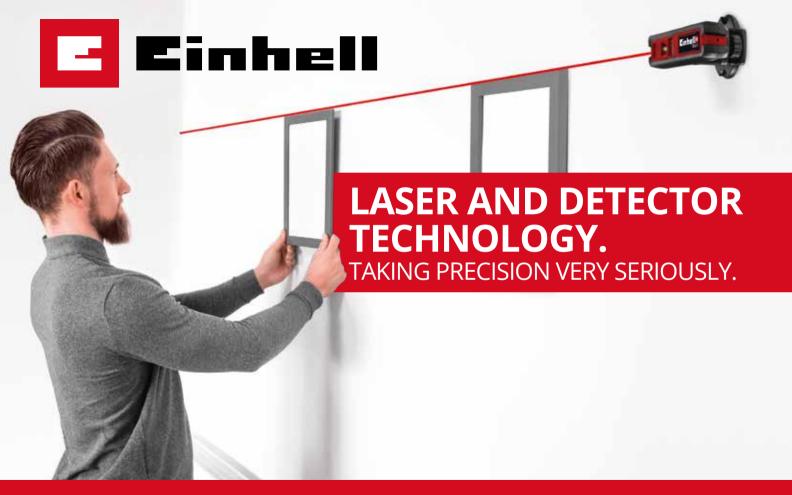

**Digital measurement tools** are versatile, precise and efficient. Get your projects done in no time with these practical helpers for **measuring** and **detecting**.



# DIGITAL DETECTOR

A digital detector that locates ferrous and non-ferrous metals, live wires and wood.

#### LASER LEVELLING

The laser levelling TC-LL 1 by Einhell combines a conventional spirit level with a line laser.

# WE TAKE THE MEASURE OF EVERYTHING.

DIGITAL MEASUREMENT TOOLS ARE VERSATILE – THEY ARE CURRENTLY STATE-OF-THE-ART FOR MEASUREMENT AND DETECTION.

"Close-enough" results on renovation projects are also a thing of the past. Measurement is precision work. Minor measurement errors can ruin the best plans. Accept nothing less than top quality because measurement tools by Einhell display high-precision r