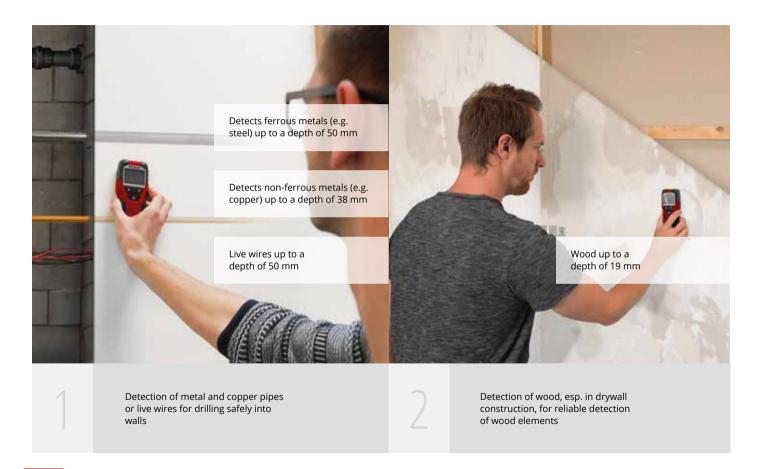

# **PRECISION** DETECTION, SAFE DRILLING.

MAKING HIDDEN OBJECTS VISIBLE - EINHELL DETECTORS.

The TC-MD 50 reliably detects ferrous metals such as steel as well as live wires up to a depth of 50 mm. Non-ferrous metals, for example copper, are detected up to a depth of 38 mm. The TC-MD 50 also detects wood without problems up to a depth of 19 mm.

## **TC-MD 50**

How do you know where studs, pipes and cables are located in the wall? The digital detector TC-MD 50 by Einhell finds ferrous metal, non-ferrous metal and live wires up to a depth of 50 mm. An acoustic warning signal indicates where drilling should be avoided. The soft grip makes it comfortable to operate with just one hand.